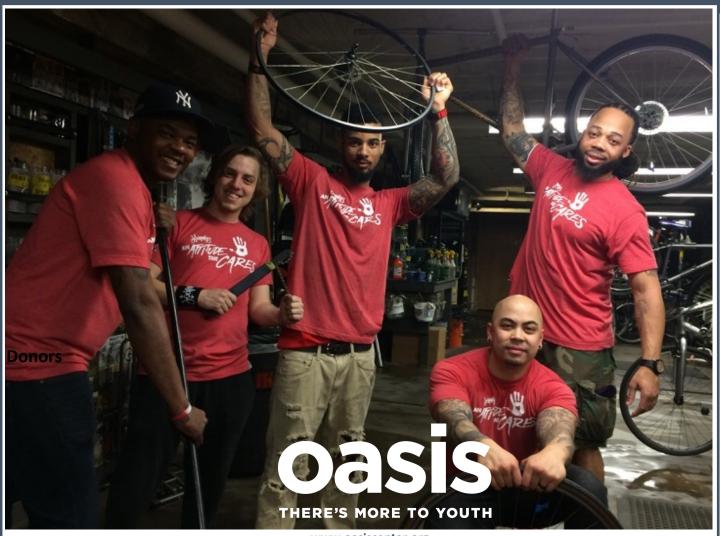

#### Oasis Bike Workshop:

- 110 youth w/100% program completion
- Miles ridden: 925