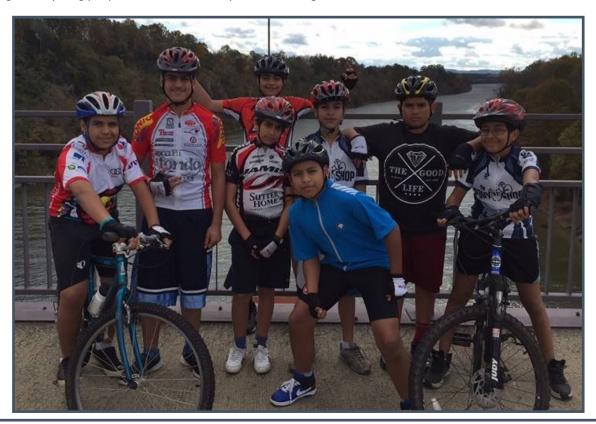

#### Oasis Bike Workshop:

- 110 youth w/100% program completion
- Miles ridden: 925