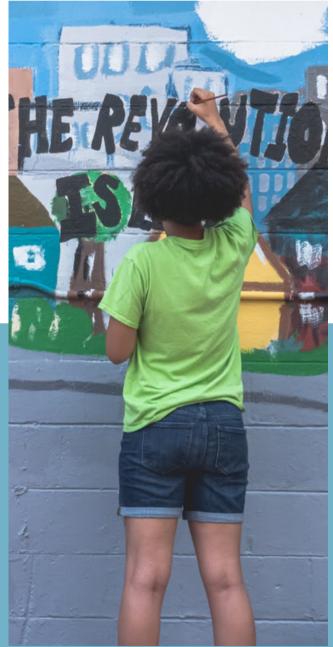

### ART + ACTIVISM

Throughout June & July this past summer, a group of 10 young people came together from all across Nashville for the purpose of creating a mural together under the guidance of local artist, Omari Booker.

This was the first summer program for the Underground Art Studio at Oasis, and it was also the first time we were able to meet in-person again since the pandemic began.

Schools represented by the youth included: Bellevue MS, Big Picture HS, Hillsboro HS, Hull Jackson ES Montessori, Hume-Fogg HS, IT Creswell MS, McGavock HS, and Valor Collegiate Academy.

Watch the mural come to life over the course of the summer! You can see it at Fisk Court right next to the ;Oasis at the Youth Opportunity Center!