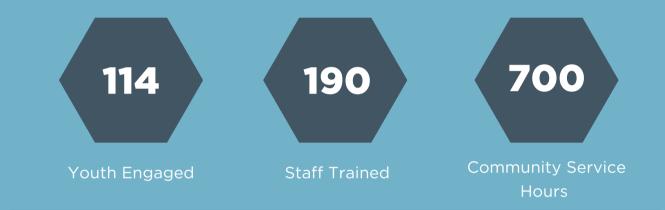

### MAYOR'S YOUTH COUNCIL

The Mayor's Youth Council is a space where youth voice is prioritized and mobilized to create sustainable change throughout Nashville.

This year the Mayor's Youth Council consisted of 40 students from 17 different schools across Nashville. The group completed over 1000 hours of community service and hosted their annual Mayor's Youth Summit.

The Mayor's Youth Summit, held virtually, had 190 attendees with 31 MNPS schools represented and 27 Community Organizations represented.

In the spring, the group hosted the MLK Day Youth Symposium and the Youth Climate Summit, connecting with over 150 community members!