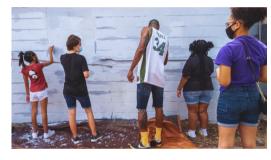

### ART + ACTIVISM

Throughout June & July this past summer, a group of 10 young people came together from all across Nashville for the purpose of creating a mural together under the guidance of local artist, Omari Booker.

This was the first summer program for the Underground Art Studio at Oasis, and it was also the first time we were able to meet in-person again since the pandemic began.

Schools represented by the youth included: Bellevue MS, Big Picture HS, Hillsboro HS, Hull Jackson ES Montessori, Hume-Fogg HS, IT Creswell MS, McGavock HS, and Valor Collegiate Academy.

Watch the mural come to life over the course of the summer! You can see it at Fisk Court right next to the ;Oasis at the Youth Opportunity Center!