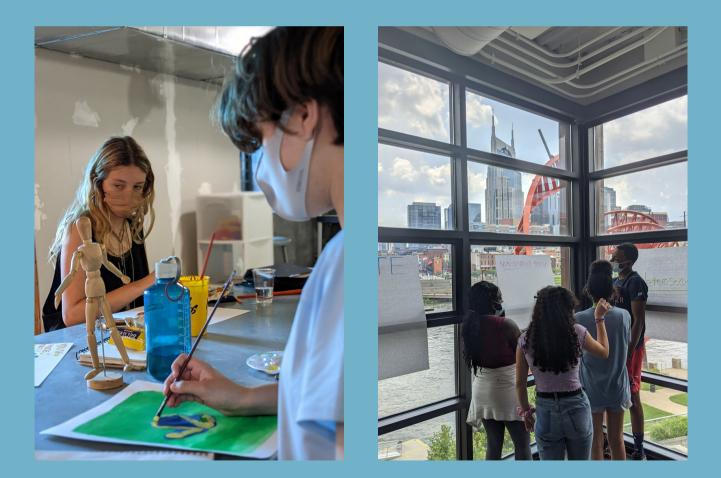

### ART + ACTIVISM

Throughout June & July this past summer, a group of 10 young people came together from all across Nashville for the purpose of creating a mural together under the guidance of local artist, Omari Booker.

This was the first summer program for the Underground Art Studio at Oasis, and it was also the first time we were able to meet in-person again since the pandemic began.

Schools represented by the youth included: Bellevue MS, Big Picture HS, Hillsboro HS, Hull Jackson ES Montessori, Hume-Fogg HS, IT Creswell MS, McGavock HS, and Valor Collegiate Academy.