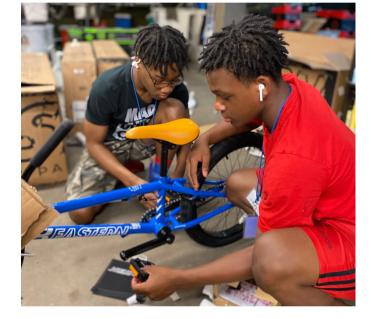

### **BIKE WORKSHOP**

Each year, we equip underserved youth with their own custom bike, which they build from frame to finish. In the Bike Workshop, youth select a donated bike that is theirs to keep at the end of the program.

This year's Bike Workshop served 31 youth and 94% reported increase in bike maintenance ability and knowledge.

The Watkins Pump track, located in North Nashville, completed construction and is now open to all riders! Since it opened, it has had more than 50,000 rides logged!