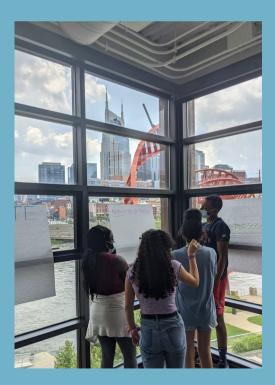

### MAYOR'S YOUTH COUNCIL

The Mayor's Youth Council is a space where youth voice is prioritized and mobilized to create sustainable change throughout Nashville.

This year the Mayor's Youth Council consisted of 40 students from 17 different schools across Nashville. The group completed over 1000 hours of community service and hosted their annual Mayor's Youth Summit.

The Mayor's Youth Summit, held virtually, had 190 attendees with 31 MNPS schools represented and 27 Community Organizations represented.

In the spring, the group hosted the MLK Day Youth Symposium and the Youth Climate Summit, connecting with over 150 community members!