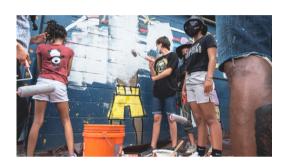

### ART + ACTIVISM

Throughout June & July this past summer, a group of 10 young people came together from all across Nashville for the purpose of creating a mural together under the guidance of local artist, Omari Booker.

This was the first summer program for the Underground Art Studio at Oasis, and it was also the first time we were able to meet in-person again since the pandemic began.

Schools represented by the youth included: Bellevue MS, Big Picture HS, Hillsboro HS, Hull Jackson ES Montessori, Hume-Fogg HS, IT Creswell MS, McGavock HS, and Valor Collegiate Academy.

Watch the mural come to life over the course of the summer! You can see it at Fisk Court right next to the ;Oasis at the Youth Opportunity Center!