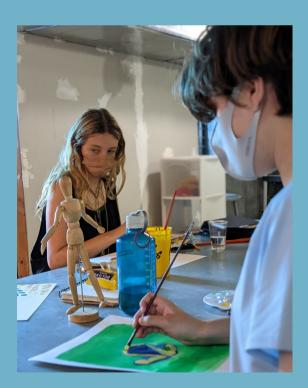

### ART + ACTIVISM

Throughout June & July this past summer, a group of 10 young people came together from all across Nashville for the purpose of creating a mural together under the guidance of local artist, Omari Booker.

This was the first summer program for the Underground Art Studio at Oasis, and it was also the first time we were able to meet in-person again since the pandemic began.

Schools represented by the youth included: Bellevue MS, Big Picture HS, Hillsboro HS, Hull Jackson ES Montessori, Hume-Fogg HS, IT Creswell MS, McGavock HS, and Valor Collegiate Academy.