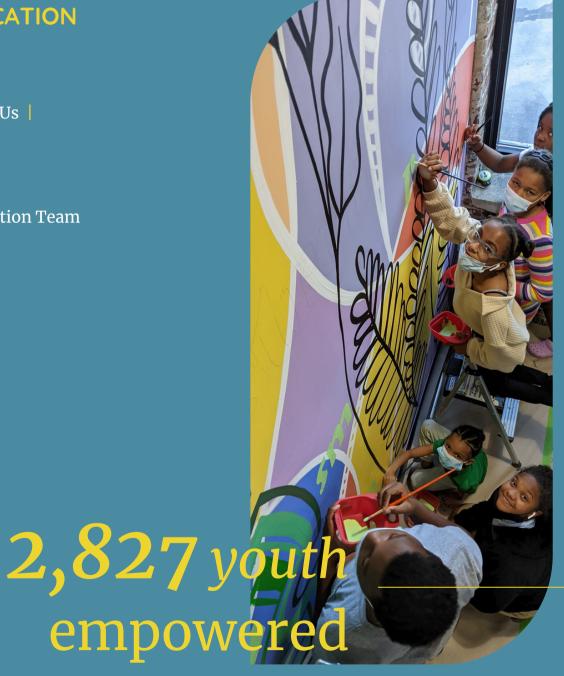

Our Positive Youth Development programs empowered 2,827 youth, ages 11-24, with leadership opportunities, life skills development, college access, and meaningful community engagement experiences to build a positive sense of self and allow freedom to express individuality as youth learn to channel their passion and become advocates for their future.